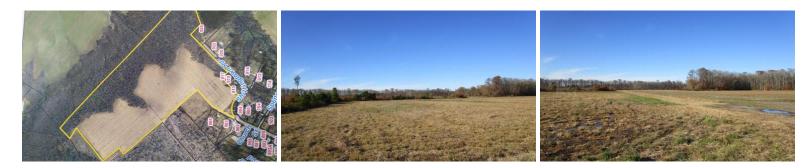

## **OOOO SHILLINGTOWN ROAD, ELIZABETH CITY, PASQUOTANK** sold

Great location in the county if looking for farm land plus woods land or for a future small development. Estimated 29.58 acres cleared and 12 acres woods. Tax card has the property as a total of 46 acres. Zoned R-15. Currently being farmed .No residential homes allowed in the area that is in the floodway. Estimated only about a third of the property can be developed.

## **MORE DETAILS**

Address: 0000 Shillingtown Road Elizabeth City, NC 27909

Acreage: 46.0 acres

County: Pasquotank

**GPS Location:** 36.326223 x -76.268250