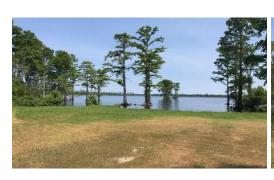

## **ACTIVE**

20.6 ACS OF RIVER AND CANAL FRONTAGE This tract is composed of two parcels, one riverfront lot and the remaining is canal and riverfrontacreage. The lot is nestled at the end of a quite cul-de-sac, while a portion of the acreage is on Old Hwy 64, with municipal water and seweravailable. There are many options available to the astute buyer. While private and secluded, there are nearby restaurants, grocery stores, historic sites and towns, hundred of thousands of acres of game lands and refuges, plus less than an hour to the Outer Banks. Or you cancruise out of the river to the Albemarle Sound, and headed over to historic Edenton for the day, or east to the ICW and on to FL for the winter. Whether you are looking for a permanent home or second home location, you will not find a more reasonable water front location and acreage.