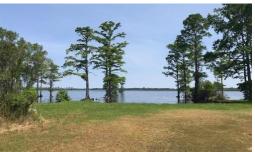

## **ACTIVE**

20.6 ACS OF RIVER AND CANAL FRONTAGE This tract is composed of two parcels, one riverfront lot and the remaining is canal and riverfrontacreage. The lot is nestled at the end of a quite cul-de-sac, while a portion of the acreage is on Old Hwy 64, with municipal water and seweravailable. There are many options available to the astute buyer. While private and secluded, there are nearby restaurants, grocery stores, historic sites and towns, hundred of thousands of acres of game lands and refuges, plus less than an hour to the Outer Banks. Or you cancruise out of the river to the Albemarle Sound, and headed over to historic Edenton for the day, or east to the ICW and on to FL for the winter. Whether you are looking for a permanent home or second home location, you will not find a more reasonable water front location and acreage.