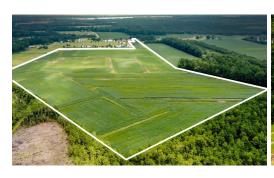

## **ACTIVE**

77 ACRES FARMLAND NEAR SWANSBORO - - - This property with 77 acres of farmland is a perfect opportunity for developers. Only 10 minutes away from Downtown Swansboro and 20 minutes from shopping and restaurants in Jacksonville. - - - This grand size lot is also a quick commute to nearby Crystal Coast beaches and only 25 minutes from Camp Lejeune. - - - DON'T MISS OUT! Call us now and we would love to set up an appointment for this future homesite today!

## **MORE DETAILS**

Address:

N/A Parkertown Road Hubert, NC 28539

Acreage: 77.8 acres

County: Onslow

**GPS Location:** 

34.742874 x -77.204169

PRICE: \$1,650,000