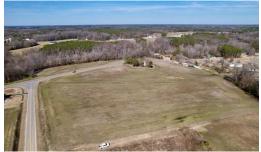

16.75 Acres of Farmland and Residential Land with Creek In Edgecombe County, NC! This property features 12.5 acres of farmland. It is located at the corner of Charlie Road in Flood Store Road. There is 510 feet of road frontage on Charlie Road, 745 feet of road frontage on the south side of Flood Store Road, and 760 feet of frontage on the north side of Flood store Road. Along the northern boundary there is a small creek that floods occasionally and would be a great place to shoot the errant wood duck or catch a deer passing through. The southern portion of the farm features roughly 9 acres of open land. This area would be an ideal place for a home site. None of the farmland is in the FEMA 100 year floodplain, or the designated wetland area.