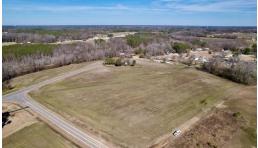

16.75 Acres of Farmland and Residential Land with Creek In Edgecombe County, NC! This property features 12.5 acres of farmland. It is located at the corner of Charlie Road in Flood Store Road. There is 510 feet of road frontage on Charlie Road, 745 feet of road frontage on the south side of Flood Store Road, and 760 feet of frontage on the north side of Flood store Road. Along the northern boundary there is a small creek that floods occasionally and would be a great place to shoot the errant wood duck or catch a deer passing through. The southern portion of the farm features roughly 9 acres of open land. This area would be an ideal place for a home site. None of the farmland is in the FEMA 100 year floodplain, or the designated wetland area.