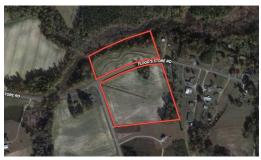

16.75 Acres of Farmland and Residential Land with Creek In Edgecombe County, NC! This property features 12.5 acres of farmland. It is located at the corner of Charlie Road in Flood Store Road. There is 510 feet of road frontage on Charlie Road, 745 feet of road frontage on the south side of Flood Store Road, and 760 feet of frontage on the north side of Flood store Road. Along the northern boundary there is a small creek that floods occasionally and would be a great place to shoot the errant wood duck or catch a deer passing through. The southern portion of the farm features roughly 9 acres of open land. This area would be an ideal place for a home site. None of the farmland is in the FEMA 100 year floodplain, or the designated wetland area.