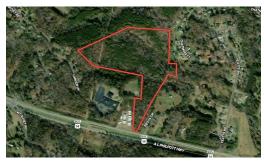

## UNDER CONTRACT!! 32.94 ACRES OF HUNTING AND RESIDENTIAL LAND FOR SALE IN HENRY COUNTY VA!

## **PENDING**

For immediate assistance with this listing call Matt Muehleck at 276-340-8538.

32.94 acres - Hunting - Residential.-Call Matt Muehleck to schedule a showing today!

Here is 32.94ac of hunting land or building land if you prefer. This property has access right off Hwy 58 for easy entrance and exit. This property has multiple signs of deer rubs, as seen in the photos taken. In addition to deer signs there are multiple signs of turkey in these same woods. The property has mixture of bottomland with two ridges and a valley bottom as its topography. If you were looking to build the Henry County PSA has public septic accessible for this property in the area. Someone can build within this and have their own hunting property without having to get in the car and drive to a hunting ground. The property has easy access but at the same time is hidden back in the woods. If you want to take a break from hunting you can take in some fishing. Henry County offers river fishing or lake fishing.

## **MORE DETAILS**

Address:

Off Lancer Ln. / Tbd A.L. Philpott Hwy (Hwy 58)

Martinsville, VA 24112

Acreage: 32.9 acres

County: Henry

**MOPLS ID:** 37492

**GPS Location:** 