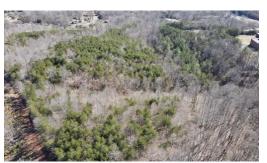

## **PENDING**

For immediate assistance with this listing call Matt Muehleck at 276-340-8538.

32.94 acres - Hunting - Residential.-Call Matt Muehleck to schedule a showing today!

Here is 32.94ac of hunting land or building land if you prefer. This property has access right off Hwy 58 for easy entrance and exit. This property has multiple signs of deer rubs, as seen in the photos taken. In addition to deer signs there are multiple signs of turkey in these same woods. The property has mixture of bottomland with two ridges and a valley bottom as its topography. If you were looking to build the Henry County PSA has public septic accessible for this property in the area. Someone can build within this and have their own hunting property without having to get in the car and drive to a hunting ground. The property has easy access but at the same time is hidden back in the woods. If you want to take a break from hunting you can take in some fishing. Henry County offers river fishing or lake fishing.