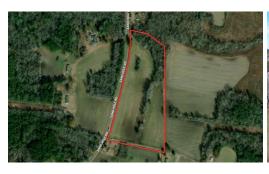

Located on Sand Hole Road near Riegelwood in Columbus County, North Carolina, is about 13 acres that would be ideal for a land-home package. There is already about 10 acres cleared and ready for your dream home. With the extra cleared land, there would be plenty of room for a large garden or even pasture for horses. It would be an excellent property for more than 1 house site. Wilmington, NC is located just 30 minutes east on 74/76 and Whiteville, NC is located just 30 minutes west on 74/76. Elizabethtown, NC is also just 40 minutes from the property. This centralized location would provide a great place for a home in the country!

## **MORE DETAILS**

Address:

Sand Hole Road Riegelwood, NC 28456

Acreage: 13.7 acres

County: Columbus

**MOPLS ID: 37417** 

**GPS Location:** 

34.329700 x -78.258000