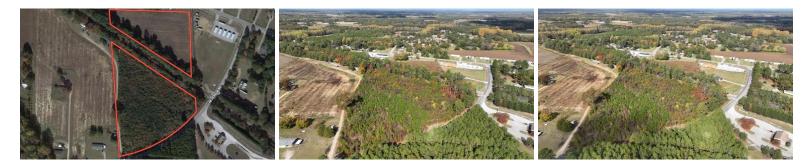

11.21 Acres of Residential and Investment Land For Sale in Wilson County, NC! This property is located equal distance between Bailey and Sims. It's close to Highway 264/587 as Wellma. The property features 650 feet of road frontage on Neverson Road. A railroad track also cuts through the property. On the north end of the property there is roughly 4.5 acres of open land that has been used for agriculture. The southern portion of the property that borders Neverson Road consists of timber, mostly pines and pockets of small hardwoods.

None of the property is encompassed in the FEMA floodplain nor are there any designated wetlands areas present on the property. The property is level and will make a fantastic homesite. No soil evaluation has been conducted. The soil map is featured in the photo gallery.