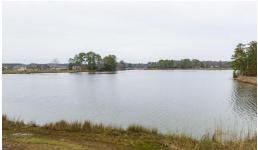

## **ACTIVE**

THIS IS LOT #8, WHICH A BEAUTIFUL 0.56 ACRE LOT ON THE NORTH RIVER AND IS READY TO BUILD YOUR DREAM HOME AND HAVE YOUR BOAT IN YOUR BACK YARD. IT HAS SPECTACULAR VIEWS OF NORTH RIVER. IT IS THE PLACE TO ENJOY FISHING, CRABBING, BOATING AND WATER SPORTS FROM YOUR OWN BACK YARD. PLAT AND 4-BEDROOM SEPTIC SYSTEM PERMIT ARE ON FILE. THIS LOT IS LOCATED 3+/-MILES FROM THE GLOUCESTER-MATHEWS COUNTY LINE. IT IS GREAT FOR COMMUTERS TO GLOUCESTER, MIDDLESEX, LANCASTER, RICHMOND AND SURROUNDING COUNTIES. PRIVATE DRIVE AND SHOWN BY APPOINTMENT.