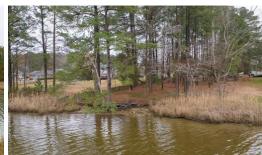

## **ACTIVE**

THIS IS LOT #8, WHICH A BEAUTIFUL 0.56 ACRE LOT ON THE NORTH RIVER AND IS READY TO BUILD YOUR DREAM HOME AND HAVE YOUR BOAT IN YOUR BACK YARD. IT HAS SPECTACULAR VIEWS OF NORTH RIVER. IT IS THE PLACE TO ENJOY FISHING, CRABBING, BOATING AND WATER SPORTS FROM YOUR OWN BACK YARD. PLAT AND 4-BEDROOM SEPTIC SYSTEM PERMIT ARE ON FILE. THIS LOT IS LOCATED 3+/-MILES FROM THE GLOUCESTER-MATHEWS COUNTY LINE. IT IS GREAT FOR COMMUTERS TO GLOUCESTER, MIDDLESEX, LANCASTER, RICHMOND AND SURROUNDING COUNTIES. PRIVATE DRIVE AND SHOWN BY APPOINTMENT.