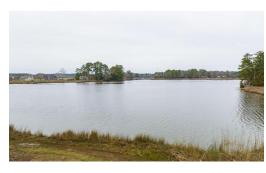

## **ACTIVE**

THIS IS LOT #8, WHICH A BEAUTIFUL 0.56 ACRE LOT ON THE NORTH RIVER AND IS READY TO BUILD YOUR DREAM HOME AND HAVE YOUR BOAT IN YOUR BACK YARD. IT HAS SPECTACULAR VIEWS OF NORTH RIVER. IT IS THE PLACE TO ENJOY FISHING, CRABBING, BOATING AND WATER SPORTS FROM YOUR OWN BACK YARD. PLAT AND 4-BEDROOM SEPTIC SYSTEM PERMIT ARE ON FILE. THIS LOT IS LOCATED 3+/-MILES FROM THE GLOUCESTER-MATHEWS COUNTY LINE. IT IS GREAT FOR COMMUTERS TO GLOUCESTER, MIDDLESEX, LANCASTER, RICHMOND AND SURROUNDING COUNTIES. PRIVATE DRIVE AND SHOWN BY APPOINTMENT.