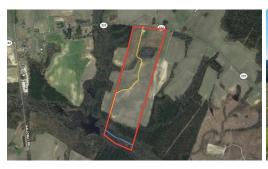

Other than the farming value, this property contains many features that make it an attractive homesite. There is a 1/4 acre pond that is located just behind the front 10 acres, that is on a hill, next to Highway 222. This pond would be a beautiful attribute to a home site once minor thinning is done surrounding the water. Between the pond and the Little Contentnea Creek is another small rolling hill that would be another great location for a home being off of the road a good distance. On the back of the property, on the southern side, between the field and creek there is a mature natural stand of timber, almost 9 acres, that contains much sign of wildlife!

## **MORE DETAILS**

Address:

Off NC Hwy 222 Saratoga, NC 27873

Acreage: 56.1 acres

County: Wilson

**MOPLS ID:** 36768

**GPS Location:** 

35.668743 x -77.714367