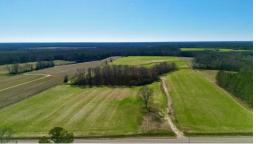

With over 50 acres of prime farmland this property has been nurtured for generations to have the perfect soil for growing an abundance crop yearly. This property has been groomed to produce a top yield of sweet potatoes and tobacco for many years. This property would be a great investment for a buyer being the continued harvesting off of this prime land would be highly sought after by surrounding farmers. With almost 70% of this land being Norfolk Loamy Sand it is the ideal soil for growing a high yield crop.

Other than the farming value, this property contains many features that make it an attractive homesite. There is a 1/4 acre pond that is located just behind the front 10 acres, that is on a hill, next to Highway 222. This pond would be a beautiful attribute to a home site once minor thinning is done surrounding the water. Between the pond and the Little Contentnea Creek is another small rolling hill that would be another great location for a home being off of the road a good distance. On the back of the property, on the southern side, between the field and creek there is a mature natural stand of timber, almost 9 acres, that contains much sign of wildlife!