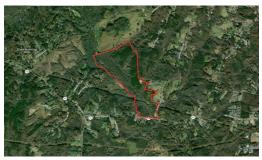

## 126 ACRES OF RESIDENTIAL OR RECREATIONAL LAND FOR SALE IN PITTSYLVANIA COUNTY, VA!

Are you an outdoorsman looking for your dream property but also want the convenience of being close to amenities? This property is the one for you! This +-126-acre tract has tons to offer including 2 perk sites ready for your new home! This property can be accessed by Walnut Creek Lane or Azalea Lane. The 2 perk sites are located just off of the end on Azalea Lane in a mixture of open area and planted pines. Walking into this property you will find a good stand of planted pines separating you from your neighbors year-round as well as providing great habitat for whitetail and turkeys. There is approximately 26 acres of planted pines, and the remainder of the property is a mixture of small fields and hardwoods. This property also has an old homesite with towering trees and an old well that would make a great place to build your dream home overlooking the half acre spring fed pond! Imagine sitting out on your new back deck overlooking your pond and watching the sun set over your beautiful property. Take a walk down to the southwest side of the property and on your way, you will find a series of small open fields great for food plots. There is also approximately 5 acres of wetlands that hold 1 to 2 feet of water creating a great duck hunting impoundment fed by a small tributary. Sandy Creek also flows the entire length of the property on the southwestern edge. While touring this beautiful property tons of deer sign was found along with ducks and geese in the pond and impoundment area. This property has it all for the avid outdoorsman. You can hunt ducks, turkey, whitetail deer all and fish in your pond on all without leaving your property!

If this parcel is too large for you it can be split into a +-33 acre parcel which contains both perk sites or a +-93 acre parcel that has the pond and wetland area.

Another great part about this tract of land is it is located just 7 minutes from the heart of Danville, VA! Danville has everything you could need from grocery stores, movie theatres, tons of restaurants and bars, shopping, and a casino coming soon. You no longer have to dread making that 30-minute drive to get to town for dinner or shopping!