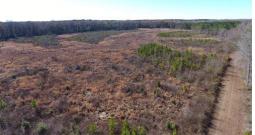

Located off Highway 701, Garland Highway, near Garland in Sampson County, North Carolina, is a great property that would be the perfect recreational retreat. There is a 30-foot-wide permanent right of way easement off US 701 which leads to this private and secluded property. Improvements have been made to the access road and interior roads. In addition, roads and paths to the river have been created to connect existing roads and make the whole property more accessible. There is approximately 1 mile of river frontage along the South River. Large tracts on the South River do not come available often, so there is plenty of room to establish even more trails for ATV riding, horseback riding, and hiking. With the combination of mature timber and young plantation, the tract provides food, bedding areas, and water for deer, turkey, hog, upland game, and other small game. Areas in the young plantation could be cleared for food plots. Some areas were planted in cypress. The timber on the property could also provide some future income. The river frontage also adds waterfowl to the list of hunting possibilities as well as the opportunity to fish, kayak, canoe, and swim. There is a NC Wildlife Boat Access area less than a half mile down river. Don't miss out on this rare opportunity for such a unique property!