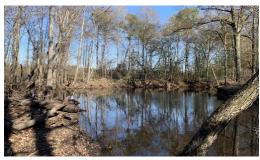

Located off Highway 701, Garland Highway, near Garland in Sampson County, North Carolina, is a great property that would be the perfect recreational retreat. There is a 30-foot-wide permanent right of way easement off US 701 which leads to this private and secluded property. Improvements have been made to the access road and interior roads. In addition, roads and paths to the river have been created to connect existing roads and make the whole property more accessible. There is approximately 1 mile of river frontage along the South River. Large tracts on the South River do not come available often, so there is plenty of room to establish even more trails for ATV riding, horseback riding, and hiking. With the combination of mature timber and young plantation, the tract provides food, bedding areas, and water for deer, turkey, hog, upland game, and other small game. Areas in the young plantation could be cleared for food plots. Some areas were planted in cypress. The timber on the property could also provide some future income. The river frontage also adds waterfowl to the list of hunting possibilities as well as the opportunity to fish, kayak, canoe, and swim. There is a NC Wildlife Boat Access area less than a half mile down river. Don't miss out on this rare opportunity for such a unique property!