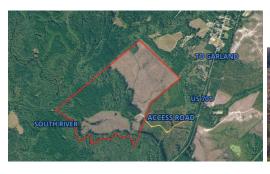

Located off Highway 701, Garland Highway, near Garland in Sampson County, North Carolina, is a great property that would be the perfect recreational retreat. There is a 30-foot-wide permanent right of way easement off US 701 which leads to this private and secluded property. Improvements have been made to the access road and interior roads. In addition, roads and paths to the river have been created to connect existing roads and make the whole property more accessible. There is approximately 1 mile of river frontage along the South River. Large tracts on the South River do not come available often, so there is plenty of room to establish even more trails for ATV riding, horseback riding, and hiking. With the combination of mature timber and young plantation, the tract provides food, bedding areas, and water for deer, turkey, hog, upland game, and other small game. Areas in the young plantation could be cleared for food plots. Some areas were planted in cypress. The timber on the property could also provide some future income. The river frontage also adds waterfowl to the list of hunting possibilities as well as the opportunity to fish, kayak, canoe, and swim. There is a NC Wildlife Boat Access area less than a half mile down river. Don't miss out on this rare opportunity for such a unique property!

For a bird's eye view of this property, visit our "MapRight" mapping system. Copy and paste this link into your browser (https://mapright.com/ranching/maps/5474f683406723ac4047b0e034871439/share). This is an interactive map, so you can easily change the base layers to view aerial, topographic, infrared or street maps of the area.

## **MORE DETAILS**

Address:

Off Garland Highway Garland, NC 28441

Acreage: 278.0 acres

County: Sampson

**MOPLS ID: 35991** 

**GPS Location:** 

34.768700 x -78.410700