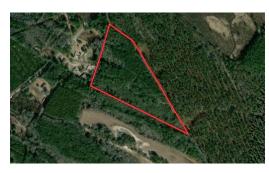

## **MORE DETAILS**

Address:

Off Sykestown Rd. Currie, NC 28435

Acreage: 16.0 acres

County: Pender

**MOPLS ID:** 35873

**GPS Location:** 

34.416900 x -78.229900