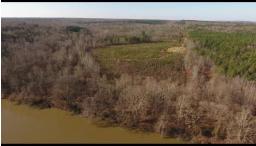

## **SOLD**

Secluded timber investment, hunting, and river front property located just south of the Virginia line and on the Dan River. This property is made up of three adjoining tracts and is accessed by a private drive that is on the Virginia side of the state line. Property was replanted in loblolly pines in 2017 and is currently in Present Use Tax Deferment for forestry. This is an increasing rare opportunity to own this amount of acreage with privacy/seclusion!