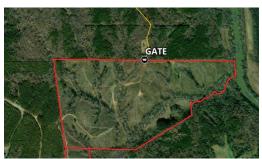

## **SOLD**

Secluded timber investment, hunting, and river front property located just south of the Virginia line and on the Dan River. This property is made up of three adjoining tracts and is accessed by a private drive that is on the Virginia side of the state line. Property was replanted in loblolly pines in 2017 and is currently in Present Use Tax Deferment for forestry. This is an increasing rare opportunity to own this amount of acreage with privacy/seclusion!

## **MORE DETAILS**

Address:

TBD Gravel Hill Ruffin, NC 27326

County: Rockingham

**GPS Location:** 

36.538434 x -79.527750

**PRICE: \$575,000**