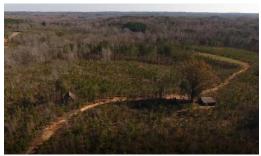

## **SOLD**

Secluded timber investment, hunting, and river front property located just south of the Virginia line and on the Dan River. This property is made up of three adjoining tracts and is accessed by a private drive that is on the Virginia side of the state line. Property was replanted in loblolly pines in 2017 and is currently in Present Use Tax Deferment for forestry. This is an increasing rare opportunity to own this amount of acreage with privacy/seclusion!