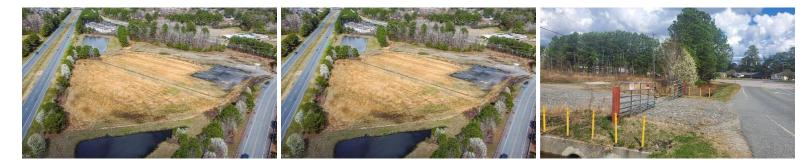

## 7.88AC PEACEFUL ROAD, CHESAPEAKE, CHESAPEAKE ACTIVE

2 parcels for a total of 8+ acres. This property is cleared and stoned, presents an excellent opportunity for Developers & Investors. Lot provides road frontage on both Battlefield Blvd and Peaceful Rd. Is also visible from 168 Chesapeake Expressway. Property located at signalized intersection and near new residential developments. Close proximity to rapid growing residential and commercial developments. With high visibility from the well-traveled 168 Expressway these 8+ acres offer numerous possibilities for prime development! Call Agent for additional information and to walk the lot!