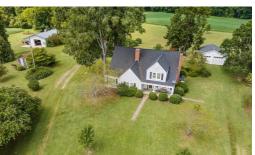

## **SOLD**

100 plus acres of PRIME gorgeous open and wooded Land includes established pastures and old hardwood forests with small creek located less than 5 miles from Toyota Site, 12 miles from Greensboro. All this AND a beautifully updated Farm house with 5 bed septic, oversized workshop with electric etc, 2 car detached garage and more! Custom updates inside and high-end finishes in this home, perched on the additional 5.9 acres, also included in sale. Perfect place for future horse estate lot development or private compound in the fastest growing area of North Carolina!