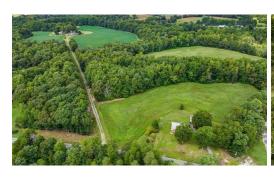

## **SOLD**

100 plus acres of PRIME gorgeous open and wooded Land includes established pastures and old hardwood forests with small creek located less than 5 miles from Toyota Site, 12 miles from Greensboro. All this AND a beautifully updated Farm house with 5 bed septic, oversized workshop with electric etc, 2 car detached garage and more! Custom updates inside and high-end finishes in this home, perched on the additional 5.9 acres, also included in sale. Perfect place for future horse estate lot development or private compound in the fastest growing area of North Carolina!