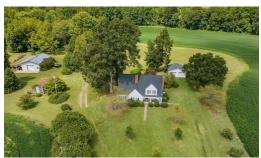

## **SOLD**

100 plus acres of PRIME gorgeous open and wooded Land includes established pastures and old hardwood forests with small creek located less than 5 miles from Toyota Site, 12 miles from Greensboro. All this AND a beautifully updated Farm house with 5 bed septic, oversized workshop with electric etc, 2 car detached garage and more! Custom updates inside and high-end finishes in this home, perched on the additional 5.9 acres, also included in sale. Perfect place for future horse estate lot development or private compound in the fastest growing area of North Carolina!