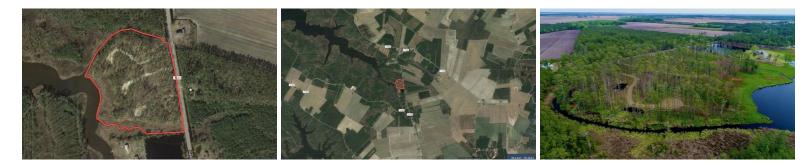

Great opportunity to own 16.77 waterfront acres in western Hyde County on Slades Creek! -The acreage has been recently surveyed into three 5 + acre lots, all of which have a 4 bedroom septic permit. -Driveways have been constructed and homesites have been cleared! -Direct access to Slades Creek and the Pungo River, just off the ICW! -All 3 lots have frontage and access on Sladesville Credle Rd. and county water is available!

Excellent investment opportunity! -Rare find with 3 separate 5+ acre waterfront lots. -This property would make an excellent large acreage homesite, or a buyer has the opportunity to keep one lot and sell the remaining 2 lots to cover expenses. All 3 septic sites have been surveyed and the county issued septic permits do not expire. -Driveways have been constructed and provide access to all 3 homesites near the water frontage. -Several small ponds were dug in the driveway construction to provide for well crowned paths with well drained sandy soils. - Mature pine timber has been selectively cut to provide for clear and open water views from each site. -+/-3ft water depths along the shoreline will allow easy boat access to each lot, and the opportunity to build a dock. -

This acreage is located on Slades Creek, which feeds directly off the Pungo River and the ICW. -You will find excellent year around fishing in the area along with productive waterfowl hunting on the surrounding public waters. -Quiet, country setting with plenty or privacy! --

For a bird's eye view of the property, copy and paste the following link that will direct you to an interactive mapping program. (https://mapright.com/ranching/maps/555dfc71c1d3fb11db654c0f6a0c290e/share)