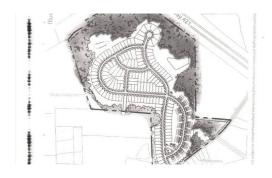

# **PENDING**

THIS LIKELY WILL BE THE NEXT RESIDENTIAL SUBDIVISON APPROVED FOR CONSTRUCTION IN SILER CITY. IT HAS POTENTIAL TO BE A MULTI-FAMILY SITE AS WELL UNDER IT'S RECENTLY APPROVED R3-C REZONING. A LOT OF GROWTH IS BEING PLANNED IN SILER AS THE 2 LARGE MEGA SITES ARE UNDER CONTRUCTION ON US 64 AND 421 IN LIBERTY AND VINFAST COMING TO MONCURE. NOW IS THE TIME!!!!!!

## Address:

909 Harold Andrews Siler City, NC 27344

County: Chatham