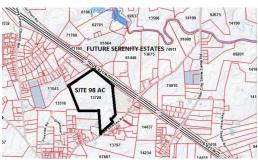

## Address:

909 Harold Andrews Siler City, NC 27344

County: Chatham

### **GPS Location:**

35.750883 x -79.458602

PRICE: \$5,500,000