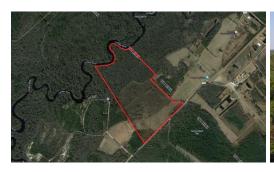

For a bird's eye view of this property, visit our "MapRight" mapping system. Copy and paste this link into your browser (https://mapright.com/ranching/maps/170d134145a7b6236fc9b4af8c550a7a/share). This is an interactive map, so you can easily change the base layers to view aerial, topographic, infrared or street maps of the area.

## **MORE DETAILS**

Address:

Causey Rd

Nichols, SC 29581

Acreage: 167.5 acres

County: Horry

**MOPLS ID: 57684** 

**GPS Location:** 