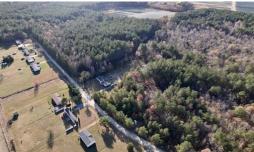

27.94 Acres of Recreational and Residential Land for Sale in Halifax County, NC! This property is entirely wooded and accessible off of Woodridge Road, which is a dirt road that connects to Highway 481. The southern section of the property is mostly pine trees and the northern section consists of more hardwoods. There are 6 acres of trees that have wet natured soils along the Northwest boundary. There is roughly 1,200 feet of frontage on Woodridge Road.

There is plenty of room to build your dream home or use for recreational purposes. There are a number of places in the dense woods where ATV trails, shooting lanes, and hunting blinds can be situated. This is also an ideal entry-level investment property. The timber is natural and doesn't appear to have been planted. The timber is approximately 15 years old. There are dense pockets of vegetation that is ideal from a wildlife perspective that will hold wild game such as whitetail deer. Properties of this acreage are in high demand, especially in counties such as Halifax which regularly ranks as one of the top hunting destinations in Eastern and Central NC. Due to the dense wild turkey, whitetail deer, as well as fantastic migratory waterfowl hunting, Halifax is a prime destination. Act now to see this great, affordable property before it's gone!-