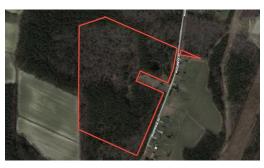

27.94 Acres of Recreational and Residential Land for Sale in Halifax County, NC! This property is entirely wooded and accessible off of Woodridge Road, which is a dirt road that connects to Highway 481. The southern section of the property is mostly pine trees and the northern section consists of more hardwoods. There are 6 acres of trees that have wet natured soils along the Northwest boundary. There is roughly 1,200 feet of frontage on Woodridge Road.

# **MORE DETAILS**

Address:

Off Woodridge Road Enfield, NC 27823

Acreage: 27.9 acres

County: Halifax

**MOPLS ID:** 35318

**GPS Location:** 

36.175400 x -77.705900