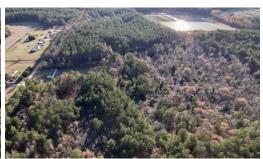

27.94 Acres of Recreational and Residential Land for Sale in Halifax County, NC! This property is entirely wooded and accessible off of Woodridge Road, which is a dirt road that connects to Highway 481. The southern section of the property is mostly pine trees and the northern section consists of more hardwoods. There are 6 acres of trees that have wet natured soils along the Northwest boundary. There is roughly 1,200 feet of frontage on Woodridge Road.

There is plenty of room to build your dream home or use for recreational purposes. There are a number of places in the dense woods where ATV trails, shooting lanes, and hunting blinds can be situated. This is also an ideal entry-level investment property. The timber is natural and doesn't appear to have been planted. The timber is approximately 15 years old. There are dense pockets of vegetation that is ideal from a wildlife perspective that will hold wild game such as whitetail deer. Properties of this acreage are in high demand, especially in counties such as Halifax which regularly ranks as one of the top hunting destinations in Eastern and Central NC. Due to the dense wild turkey, whitetail deer, as well as fantastic migratory waterfowl hunting, Halifax is a prime destination. Act now to see this great, affordable property before it's gone!-