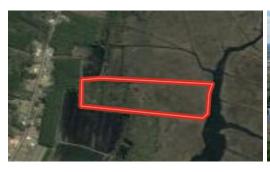

This 38.8 acre property is in an ideal location for waterfowl hunters. With multiple boat ramps only a short boat ride away, getting into a marsh blind or hunting the large pothole on this marsh would be a breeze. There are multiple waterfowl impoundments within a mile of this property, so when the weather has birds bunkered down of the sound and the neighboring impoundments being hunted, as well as the extensive state owned impoundment only a couple of miles away, the back of these creeks will be where the birds go.

This property is 95% in registered wetlands with the southern 60% being all marsh. With over 800ft of shore line, there's plenty of room to put a stake blind on each corner to be able to hunt opposite wind directions. The amount of other wildlife sign was high as well when I visited the property. I noticed numerous deer trails filled with fresh tracks and I even- got to get up close to a flock of 20 or more eastern wild turkeys.

## **MORE DETAILS**

Address:

Off Lowland Road Lowland, NC 28552

Acreage: 38.8 acres

County: Pamlico

**MOPLS ID: 35265** 

**GPS Location:** 

35.298319 x -76.574221