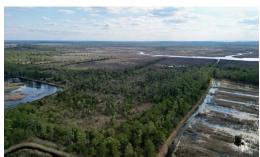

This 38.8 acre property is in an ideal location for waterfowl hunters. With multiple boat ramps only a short boat ride away, getting into a marsh blind or hunting the large pothole on this marsh would be a breeze. There are multiple waterfowl impoundments within a mile of this property, so when the weather has birds bunkered down of the sound and the neighboring impoundments being hunted, as well as the extensive state owned impoundment only a couple of miles away, the back of these creeks will be where the birds go.

This property is 95% in registered wetlands with the southern 60% being all marsh. With over 800ft of shore line, there's plenty of room to put a stake blind on each corner to be able to hunt opposite wind directions. The amount of other wildlife sign was high as well when I visited the property. I noticed numerous deer trails filled with fresh tracks and I even- got to get up close to a flock of 20 or more eastern wild turkeys.