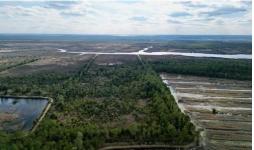

This 38.8 acre property is in an ideal location for waterfowl hunters. With multiple boat ramps only a short boat ride away, getting into a marsh blind or hunting the large pothole on this marsh would be a breeze. There are multiple waterfowl impoundments within a mile of this property, so when the weather has birds bunkered down of the sound and the neighboring impoundments being hunted, as well as the extensive state owned impoundment only a couple of miles away, the back of these creeks will be where the birds go.

This property is 95% in registered wetlands with the southern 60% being all marsh. With over 800ft of shore line, there's plenty of room to put a stake blind on each corner to be able to hunt opposite wind directions. The amount of other wildlife sign was high as well when I visited the property. I noticed numerous deer trails filled with fresh tracks and I even- got to get up close to a flock of 20 or more eastern wild turkeys.