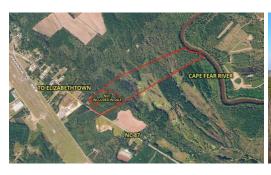

Located off Highway 87 East near Elizabethtown in Bladen County, North Carolina, is the ideal recreational retreat. There are several sites that would be perfect for a cabin.- There is a road that goes all the way to the Cape Fear River. This riverfront property already has paths in place for horseback riding, ATV riding or hiking. It offers the perfect set up for hunting turkey, deer, waterfowl, or other small game. Pemberton Creek runs through the property which attracts plenty of ducks. The timber could provide a source of future income. Quick access to the boat ramp would allow for plenty of freshwater fishing in a river known for largemouth bass and catfish. This outdoorsman paradise is located 3 miles from Elizabethtown, 9 miles from White Lake, and 45 miles to Wilmington.-

For a bird's eye view of this property, visit our "MapRight" mapping system. Copy and paste this link into your browser (https://mapright.com/ranching/maps/1708706c9bf81002e0ee961952f43b14/share). This is an interactive map, so you can easily change the base layers to view aerial, topographic, infrared or street maps of the area. To visit this property, download the free "MapRight" app, email the link above to your phone, open in iOS, open MapRight, click on car, click on To, Drop Pin, tap on Go and you will receive driving directions to property.- Once you get to the property the link above will have the property lines and a blue dot showing your location.