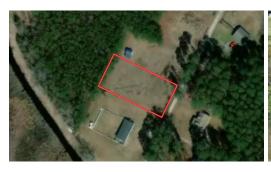

### Call Brant Painter at 252-531-0676 to schedule a showing today!

Potential homesite w/Pungo River access off of Russell Creek. Cleared Lot w/a septic Permit in hand. This is a great recreational property on the Hyde/Beaufort county line conveniently located in Ponzer. Bring your mobile home/camper or build on this homesite putting you in some of the best fishing spots on the inner banks. The Boat launch is literally at the end of this private road.-

## **MORE DETAILS**

Address:

39584 US 264 E Belhaven, NC 27810

Acreage: 0.5 acres

County: Hyde

**MOPLS ID:** 35049

**GPS Location:** 

35.577400 x -76.476700