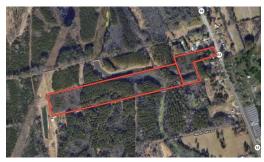

# 32 ACRES OF RESIDENTIAL AND RECREATIONAL LAND FOR SALE IN CUMBERLAND COUNTY NC!

#### **REDUCED**

For immediate assistance on this listing call Billy McOwen at 252-305-6720.

Residential/Timber property located within the City of Fayetteville, NC. Approximately 1.5 miles off I-95 South, Exit 49. This listing is composed of 3 parcels with the road frontage being inside the City of Fayetteville's jurisdiction.- Domestic water is provided by PWC. Call Billy McOwen at 252-305-6720 to schedule a showing today!

### Address:

1512 Cedar Creek Road Fayetteville, NC 28312

Acreage: 32.0 acres

County: Cumberland

**MOPLS ID:** 34600

**GPS Location:** 

35.019400 x -78.840300

PRICE: \$159,900