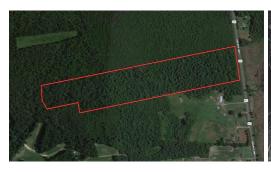

Located on Delway Highway in between the quiet towns of Delway and Harrells. This property is entirely wooded. The timber consists of pines and hardwoods throughout the property. None of the property is encompassed in the FEMA floodplain. The terrain is minimal throughout the property. There is over 500' of road frontage on Delway Highway.

The neighboring properties consist primarily of residential home sites, and large tracts of Timberland and agricultural land. Delway Highway (Hwy 421) South is a straight shot to Wilmington NC, which is about 50 miles to downtown Wilmington. This property is the ideal entry-level investment property, smaller timber investment property, and recreational and hunting property. It also has homesite potential. No official soil evaluation has been completed. From the property you are 20 minutes from Wallace NC, 1 hour from Fayetteville, NC and 1 hour from Jacksonville, NC.

The property is located off Hwy 421 (Delway Highway) between Delway and Harrells, NC.

17 miles from Wallace, NC

45 miles from Wilmington, NC

50 miles from Fayetteville, NC

## **MORE DETAILS**

Address:

Off Delway Highway Rose Hill, NC 28458

Acreage: 40.0 acres

County: Sampson

MOPLS ID: 34543

**GPS Location:** 

34.775100 x -78.213000