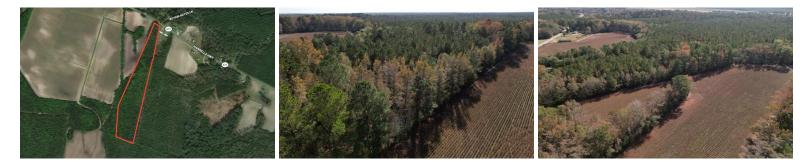

## SOLD!! 15.81 +/- ACRES OF RECREATIONAL LAND AND TIMBERLAND FOR SALE IN SAMPSON COUNTY, NC!

SOLD

For immediate assistance on this listing, call Caitlyn Bass at 910-625-8720.

Have you been searching for timberland or an affordable recreational property? Look no further! Call Caitlyn Bass at 910-625-8720 to schedule a showing today!

15.81+/- Acres of Recreational Land and Timberland For Sale in Sampson County NC!–This affordable property is ideal for recreational use.–Located in Garland on NC Highway 411, this lot could also be a good location for a homesite for anyone looking to have a quiet, rural home.–This tract is heavily wooded and does possess future timber value.–You can find a mixed selection of natural hardwoods and pines throughout the property.–As these trees continue to grow, so will the value of your investment!–A hunter would be able to find plenty of wildlife on the land.-Whitetail deer, turkeys, and other small game can be found in the area.