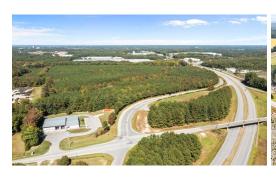

## **SOLD**

84 + ACRES facing US 1 BYPASS with 8,600+ Ft of Rd front on service Facet Rd, outside Henderson / Vance Co. Taxes ONLY. 3 Parcels: Completely Wooded 68 Acres & 4 Ac are zoned LI Light Industrial & end beside Variety Foods Wholesale Warehouse. Behind the 68 Ac tract is the 12 ac tract (no rd frontage but backside has 422 ft facing Rail Road Tracts) & is zoned Agricultural. Creeks run across the property; Wet Lands Runs in Back. Beside FIRE STATION w/ Electricity & water near by. Seller prefers to sell 3 tracts together. Massive Advertising Exposure from US I Bypass / with immediate access by taking Bear Pond and Facet Rd Ramps. Great potential Distribution Center location! Close to Wake Forest/ Raleigh \$895,000

## **MORE DETAILS**

Address:

0 Facet

Henderson, NC 27537

Acreage: 80.4 acres

County: Vance

**GPS Location:** 

36.320614 x -78.385127