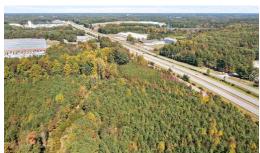

## **SOLD**

84 + ACRES facing US 1 BYPASS with 8,600+ Ft of Rd front on service Facet Rd, outside Henderson / Vance Co. Taxes ONLY. 3 Parcels: Completely Wooded 68 Acres & 4 Ac are zoned LI Light Industrial & end beside Variety Foods Wholesale Warehouse. Behind the 68 Ac tract is the 12 ac tract (no rd frontage but backside has 422 ft facing Rail Road Tracts) & is zoned Agricultural. Creeks run across the property; Wet Lands Runs in Back. Beside FIRE STATION w/ Electricity & water near by. Seller prefers to sell 3 tracts together. Massive Advertising Exposure from US I Bypass / with immediate access by taking Bear Pond and Facet Rd Ramps. Great potential Distribution Center location! Close to Wake Forest/ Raleigh \$895,000

## **MORE DETAILS**

Address:

0 Facet

Henderson, NC 27537

Acreage: 80.4 acres

County: Vance

**GPS Location:** 

36.320614 x -78.385127