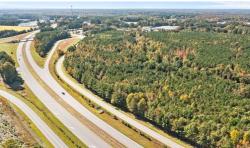

## **SOLD**

84 + ACRES facing US 1 BYPASS with 8,600+ Ft of Rd front on service Facet Rd, outside Henderson / Vance Co. Taxes ONLY. 3 Parcels: Completely Wooded 68 Acres & 4 Ac are zoned LI Light Industrial & end beside Variety Foods Wholesale Warehouse. Behind the 68 Ac tract is the 12 ac tract (no rd frontage but backside has 422 ft facing Rail Road Tracts) & is zoned Agricultural. Creeks run across the property; Wet Lands Runs in Back. Beside FIRE STATION w/ Electricity & water near by. Seller prefers to sell 3 tracts together. Massive Advertising Exposure from US I Bypass / with immediate access by taking Bear Pond and Facet Rd Ramps. Great potential Distribution Center location! Close to Wake Forest/ Raleigh \$895,000

## **MORE DETAILS**

Address:

0 Facet

Henderson, NC 27537

Acreage: 80.4 acres

County: Vance

**GPS Location:** 

36.320614 x -78.385127