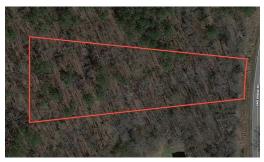

2.35 Acres of Residential Land For Sale in Franklin County, NC! The property features 90 feet of road frontage and rolling topography. The elevation at the road is 280 feet above sea level and as you go further to the rear of the property the elevation increases to 290-295 feet. The timber is mostly mature hardwoods, and would be ideal for a home to be tucked away in the timber. A very detailed and thorough soil evaluation was recently completed and is available upon request. Clear title in hand, and no restrictions! There is also a detailed survey of the property available upon request.-

## **MORE DETAILS**

Address:

Off Simms Bridge Road Kittrell, NC 27554

Acreage: 2.4 acres

County: Franklin

**MOPLS ID: 34256** 

**GPS Location:** 

36.160900 x -78.361600