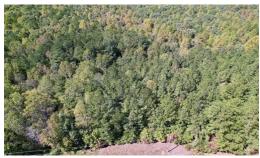

1.89 Acres of Residential Land For Sale in Franklin County, NC! The property features 100 feet of road frontage and rolling topography. The elevation at the road is 280 feet above sea level and as you go further to the rear of the property the elevation increases to 290 - 295 feet. The timber is mostly mature hardwoods and would be ideal for a home to be tucked away in the timber. A very detailed and thorough soil evaluation was recently completed and is available upon request. Clear title in hand, and no restrictions! There is also a detailed survey of the property available upon request.