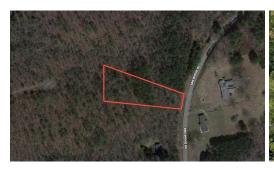

1.89 Acres of Residential Land For Sale in Franklin County, NC! The property features 100 feet of road frontage and rolling topography. The elevation at the road is 280 feet above sea level and as you go further to the rear of the property the elevation increases to 290 - 295 feet. The timber is mostly mature hardwoods and would be ideal for a home to be tucked away in the timber. A very detailed and thorough soil evaluation was recently completed and is available upon request. Clear title in hand, and no restrictions! There is also a detailed survey of the property available upon request.

## **MORE DETAILS**

Address:

Off Simms Bridge Road Kittrell, NC 27554

Acreage: 1.9 acres

County: Franklin

**MOPLS ID:** 34252

**GPS Location:** 

36.161300 x -78.361600