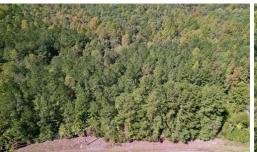

1.89 Acres of Residential Land For Sale in Franklin County, NC! The property features 100 feet of road frontage and rolling topography. The elevation at the road is 280 feet above sea level and as you go further to the rear of the property the elevation increases to 290 - 295 feet. The timber is mostly mature hardwoods and would be ideal for a home to be tucked away in the timber. A very detailed and thorough soil evaluation was recently completed and is available upon request. Clear title in hand, and no restrictions! There is also a detailed survey of the property available upon request.