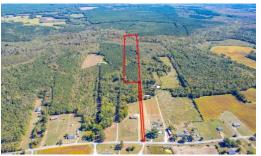

Mossy Oak Properties has been given the opportunity to offer this 20.23 acre property located in Emporia VA. Accessed via an approximately 50 foot wide strip of land, the majority of this parcel is situated 860 feet off Blanks Lane. Deep and narrow, the bulk of the lot is 250 feet wide near the front section and expands over a distance of 2,500 feet to a width of approximately 425 feet at the back. If you are looking for some seclusion and privacy in a wooded area, this property is the place for you! There is a great mix of mature hardwood and pines throughout. If you are a hunter, imagine clearing a space towards the front of the property to build a great home, and then stepping out your back door to access 10-15 acres or more of your own private space on which to hunt deer and wild turkeys! Other opportunities could include plenty of room for walking and ATV trails, or room for camping and simply enjoying nature.