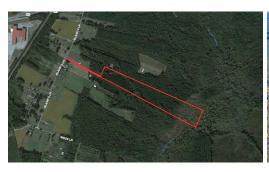

Mossy Oak Properties has been given the opportunity to offer this 20.23 acre property located in Emporia VA. Accessed via an approximately 50 foot wide strip of land, the majority of this parcel is situated 860 feet off Blanks Lane. Deep and narrow, the bulk of the lot is 250 feet wide near the front section and expands over a distance of 2,500 feet to a width of approximately 425 feet at the back. If you are looking for some seclusion and privacy in a wooded area, this property is the place for you! There is a great mix of mature hardwood and pines throughout. If you are a hunter, imagine clearing a space towards the front of the property to build a great home, and then stepping out your back door to access 10-15 acres or more of your own private space on which to hunt deer and wild turkeys! Other opportunities could include plenty of room for walking and ATV trails, or room for camping and simply enjoying nature.

## **MORE DETAILS**

Address:

Off Blanks Lane Emporia, VA 23847

Acreage: 20.2 acres

County: Greensville

MOPLS ID: 34251

**GPS Location:** 

36.742400 x -77.495500