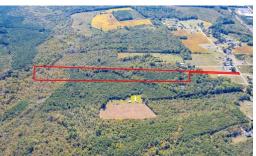

Mossy Oak Properties has been given the opportunity to offer this 20.23 acre property located in Emporia VA. Accessed via an approximately 50 foot wide strip of land, the majority of this parcel is situated 860 feet off Blanks Lane. Deep and narrow, the bulk of the lot is 250 feet wide near the front section and expands over a distance of 2,500 feet to a width of approximately 425 feet at the back. If you are looking for some seclusion and privacy in a wooded area, this property is the place for you! There is a great mix of mature hardwood and pines throughout. If you are a hunter, imagine clearing a space towards the front of the property to build a great home, and then stepping out your back door to access 10-15 acres or more of your own private space on which to hunt deer and wild turkeys! Other opportunities could include plenty of room for walking and ATV trails, or room for camping and simply enjoying nature.