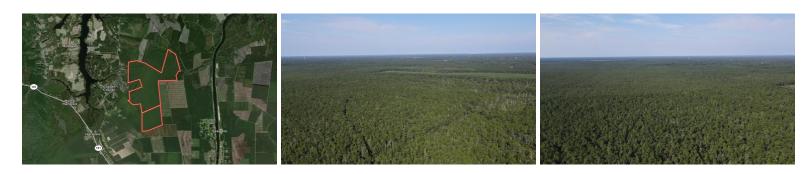

# 1,287 +/- ACRES OF RECREATIONAL LAND FOR SALE IN CARTERET AND CRAVEN COUNTIES, NC!

1278 +/- acres with an option to add another 155-409+/- acres of timberland/agricultural land close to Adams Creek.--The property is about 16 miles from beautiful Beaufort, NC and 12 miles from Cherry Pointe Military Base in Havelock.-

This property is loaded with bear, deer and turkeys.-Most of the property is pocosin land that could lead to income producing opportunities through a variety of agencies.-A lot of research has been done on this type of property when discussing carbon farming and the benefits of pocosin land.-