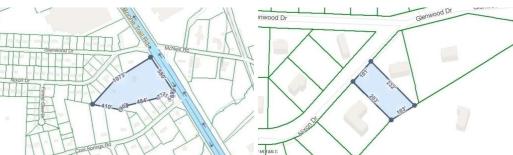

## **ACTIVE**

12.3 acres of land in an outstanding location on the Raleigh side of Sanford NC, comes with all amenities (water, sewer, natural gas). These properties front three streets, just off the outer loops of HWY US 1, HWY 421, HWY 15-501 and HWY 87. Property may need to be rezoned to suit the end user, and would be a great location for a shopping center, apartments, etc. New housing subdivisions are currently going up all around this location. This listing includes three lots, two of the lots have a home on them with very little value given for these homes.

## **MORE DETAILS**

Address:

1711 Boone Trail Sanford, NC 27330

Acreage: 12.3 acres

County: Lee

**GPS Location:** 

35.511829 x -79.214560

PRICE: \$1,100,000