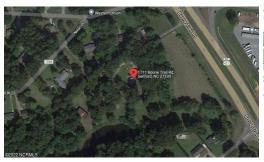

## 1711 BOONE TRAIL, SANFORD, LEE

## **ACTIVE**

12.3 acres of land in an outstanding location on the Raleigh side of Sanford NC, comes with all amenities (water, sewer, natural gas). These properties front three streets, just off the outer loops of HWY US 1, HWY 421, HWY 15-501 and HWY 87. Property may need to be rezoned to suit the end user, and would be a great location for a shopping center, apartments, etc. New housing subdivisions are currently going up all around this location. This listing includes three lots, two of the lots have a home on them with very little value given for these homes.

## **MORE DETAILS**

Address:

1711 Boone Trail Sanford, NC 27330

Acreage: 12.3 acres

County: Lee

**GPS Location:** 

35.511829 x -79.214560

PRICE: \$1,100,000