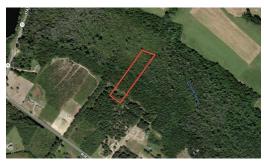

3.09 Acres of Residential and Recreational Land For Sale in Robeson County NC! Just off of a new, private driveway, this 3.09 acre property is full of potential! A portion of the land could be cleared to make a great homesite. There is also potential for recreational purposes or timberland use. This tract consists of a mix of hardwoods and pines with value. Unlimited hunting possibilities can be found since the area is full of wildlife including whitetail deer, turkeys, and small game.

A portion of the property is encompassed within the designed wetland area and the FEMA floodplain. It is not located within city limits and there are no deeded restrictions. A recent survey is on file and there is a clear title. A soil evaluation has been conducted on the property for a conventional septic system.