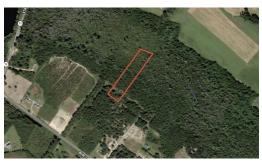

## 3.49 ACRES OF RESIDENTIAL AND RECREATIONAL LAND FOR SALE IN ROBESON COUNTY NC!

Take advantage of the remarkable potential offered by this 3.49-acre residential and recreational property for sale in Robeson County, NC! Positioned near Pembroke, this property boasts an array of possibilities. Situated on a private driveway, it provides a secluded atmosphere. With the option to clear a portion of the land, it can easily be transformed into an exceptional homesite. Furthermore, it presents opportunities for recreational activities and timberland utilization. The majority of the tract is covered with young pines and hardwoods that possess future timber value. The property's abundant wildlife, including whitetail deer, turkeys, and small game, ensures limitless hunting possibilities.

## **MORE DETAILS**

Address:

Off Richland Drive Pembroke, NC 28377

Acreage: 3.5 acres

County: Robeson

**MOPLS ID:** 34049

**GPS Location:** 

34.758300 x -79.164700