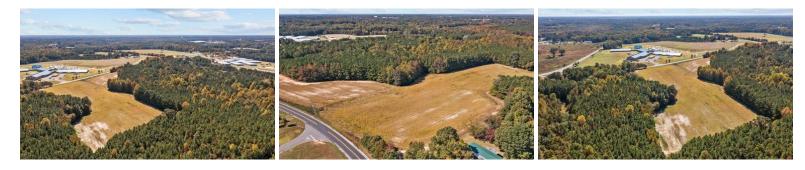

## SOLD

55.355 Surveyed Acres @ \$7,120.80/Acre. This is sold with 22 Ennis Murphy Rd (MLS 2479966) for a total of 101.429 Acres and a total price of \$722,255.62. READY TO DEVELOP! County Water & Sewer Available, High Traffic Area. Across from Clarke Elementary School & 1 Block from Vance County High School. Zoned HR-15/Residential. Cleared Level Land w/ 1380 Rd Frontage, Backed by Woods! COUNTY TAXES ONLY! Short commute to I-85, KERR LAKE / I-540 & RTP! Near Big Pond.

## MORE DETAILS

Address: 0 Garrett Henderson, NC 27537

Acreage: 55.4 acres

County: Vance

**GPS Location:** 36.347900 x -78.391500