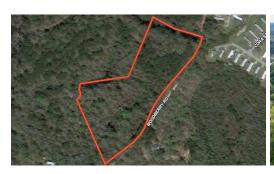

10.15 acres of Hunting & Residential Land For Sale in Pitt County NC! An amazing property with beautiful attributes. Along with a well maintained road, this property holds a beautiful, mature, stand of hardwood and pine trees. With over 1.5 acres completely out of the flood plain, this property holds a great opportunity to purchase a large property and make it a stunning home site.

#### Address:

Lots 2 & 5 Off Woodberry Drive Grimesland, NC 27837

Acreage: 10.2 acres

County: Pitt

**MOPLS ID:** 33876

**GPS Location:** 

35.580900 x -77.224200

**PRICE: \$84,500** 