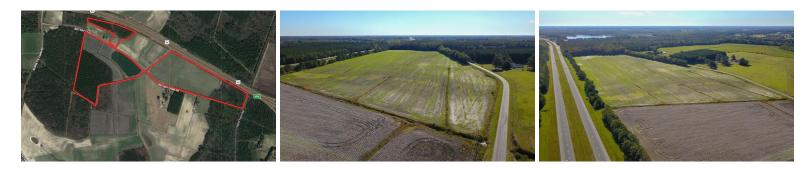

This prime acreage is located along Highway 64 in eastern Edgecombe County.- It's in the game rich west central coastal plain region of North Carolina just minutes east of Tarboro.- It's on both sides of Bryant Farm Road which has access to Highway 64 from two directions.- 19 miles to the Greenville airport, 86 miles to downtown Raleigh and 114 miles to the Outer Banks.- There are no structures or outbuildings on the property, so it is a clean slate to develop however you would like. There is certainly the potential for multiple homesites, the most notable of which would be overlooking the stocked 9 acre pond. From fishing, swimming and waterfowl hunting for both ducks and geese, the pond has provided countless hours of enjoyment for the landowner and his friends.- The remaining acreage on the property is broken down into 63 acres of cleared land and 50 acres of timber land. The cleared land contains highly productive soils and is currently leased to a local farmer. You could easily take out a few acres for wildlife plantings such as sunflowers, grains, brassicas or clover and still have enough in production to generate income.- The 3 blocks of timber on the property totaling 50 acres adds to its investment potential as well.- There is good access maintained in 2 of the blocks for hunting or trail riding or just nature hiking with the kids. The property is managed for hunting and there has been extensive work done to make sure it is productive.- There are opportunities for even more improvement to increase its productivity.- We can help with the entire process. Once on the property you will plainly see that there is an abundance of wildlife. Whitetail deer and wild turkeys are plentiful. You'll be hard pressed to find a more well rounded property on the market in northeastern North Carolina and I would love to show it to you.-Shown by appointment to qualified buyers.-