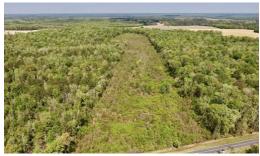

46.68 Acres of Hunting and Creek Front Land For Sale in Pitt County NC! Have you been searching for an affordable place to call your own with plenty of wildlife?! Then look no further! This tract experienced a timber harvest roughly 6-7 years ago and has regenerated naturally. There are some areas of mature timber along the perimeter of the property, but the majority of the property is underbrush and trees less than 15 feet tall. With the potential to have a few roads and hunting lanes cut, as well as a food plots opened up, this tract can really reach its full potential. The neighboring tracts are mostly larger properties of farmland and timberland making the area rural and quiet. There is very little traffic on Lewis Haddock road, yet you're only a short drive from nearby towns and cities such as Greenville and Grifton.