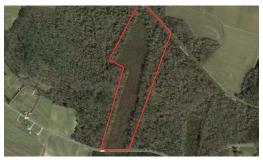

## SOLD

Featuring 600 +/- -feet of road frontage, 900 +/- -feet of Swift Creek frontage, and plenty of room to roam. With a little work this property can be a fantastic recreational and hunting property!

46.68 Acres of Hunting and Creek Front Land For Sale in Pitt County NC! Have you been searching for an affordable place to call your own with plenty of wildlife?! Then look no further! This tract experienced a timber harvest roughly 6-7 years ago and has regenerated naturally. There are some areas of mature timber along the perimeter of the property, but the majority of the property is underbrush and trees less than 15 feet tall. With the potential to have a few roads and hunting lanes cut, as well as a food plots opened up, this tract can really reach its full potential. The neighboring tracts are mostly larger properties of farmland and timberland making the area rural and quiet. There is very little traffic on Lewis Haddock road, yet you're only a short drive from nearby towns and cities such as Greenville and Grifton.

There is roughly 900 +/- feet of Swift Creek Frontage and 600 feet of road frontage on Lewis Haddock Road. Please do not enter the property without an agent present. The neighboring tracts of land are posted, privately owned, and may be leased out to hunters.