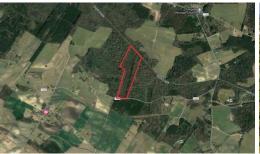

## SOLD

Featuring 600 +/- -feet of road frontage, 900 +/- -feet of Swift Creek frontage, and plenty of room to roam. With a little work this property can be a fantastic recreational and hunting property!

46.68 Acres of Hunting and Creek Front Land For Sale in Pitt County NC! Have you been searching for an affordable place to call your own with plenty of wildlife?! Then look no further! This tract experienced a timber harvest roughly 6-7 years ago and has regenerated naturally. There are some areas of mature timber along the perimeter of the property, but the majority of the property is underbrush and trees less than 15 feet tall. With the potential to have a few roads and hunting lanes cut, as well as a food plots opened up, this tract can really reach its full potential. The neighboring tracts are mostly larger properties of farmland and timberland making the area rural and quiet. There is very little traffic on Lewis Haddock road, yet you're only a short drive from nearby towns and cities such as Greenville and Grifton.

There is roughly 900 +/- feet of Swift Creek Frontage and 600 feet of road frontage on Lewis Haddock Road. Please do not enter the property without an agent present. The neighboring tracts of land are posted, privately owned, and may be leased out to hunters.