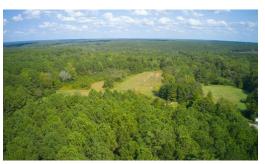

## **PENDING**

Beautiful acreage with 1300 sq.ft. brick ranch 1979. Detached garage and several other structures/ shelters. Great for horse farm, game preserve (tons of deer, turkey, rabbit and squirrel). Several hundred feet of frontage on Green Hill Road and back property line is creek. Wooded with pines, oaks. Check out drone video at: https://youtu.be/GjBNWmREjXA Owners live in house so please DO NOT go without permission:) Thanks