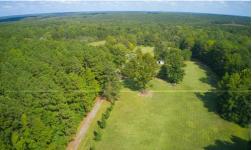

## **PENDING**

Beautiful acreage with 1300 sq.ft. brick ranch 1979. Detached garage and several other structures/ shelters. Great for horse farm, game preserve (tons of deer, turkey, rabbit and squirrel). Several hundred feet of frontage on Green Hill Road and back property line is creek. Wooded with pines, oaks. Check out drone video at: https://youtu.be/GjBNWmREjXA Owners live in house so please DO NOT go without permission:) Thanks