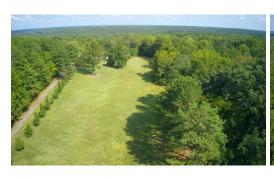

## **PENDING**

Beautiful acreage with 1300 sq.ft. brick ranch 1979. Detached garage and several other structures/ shelters. Great for horse farm, game preserve (tons of deer, turkey, rabbit and squirrel). Several hundred feet of frontage on Green Hill Road and back property line is creek. Wooded with pines, oaks. Check out drone video at: https://youtu.be/GjBNWmREjXA Owners live in house so please DO NOT go without permission:) Thanks