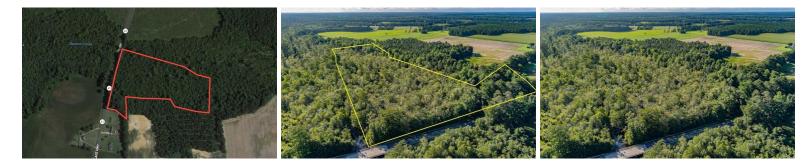

13.21 Acres of Recreational Land For Sale in Duplin County, NC! Doctors Creek borders the northern boundary line and meanders onto and off of the property in places. This property is the ideal place for an affordable hunting property. Wild turkey, whitetail deer, and even waterfowl can be hunted on this property. If you're searching for an affordable property that won't break the bank, then this is a property you need to check out ASAP.-

There is 730 +/- feet of road frontage on Wallace Highway. From the property you are only a short distance from Wallace, Burgaw, and Clinton. The majority of the property is encompassed in the wetland areas and in the FEMA floodplain. The land is wetter and consists of mostly Muckalee loam (MkA) and Marvyn and Gritney Soils (McC).-