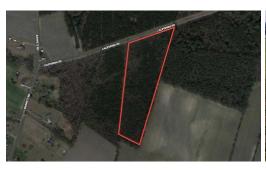

13.16 Acres of Recreational and Residential Land For Sale in Pitt County! This affordable property is the ideal recreational property. There are many places where treestands and hunting blinds can be situated. Trails and paths can also be easily established as well. In addition to the recreational potential, this property is also a great place for a rural homesite. No soil evaluation has been completed. Lastly, this tract is ideal for an entry level timberland investment property. The timber is roughly 10-12 years old.-

There is 650 feet of road frontage on California Road. From the property you are less than 5 minutes from Farmville and 15 minutes from Greenville. Highway 587 is only a few miles away. California Road is a rural area where the neighboring properties consist of either homesite or large tracts of farmland and or timberland. There are three types of soils present. Goldsboro (GoA), Lynchburg (LyA), and Rains (RaA).-

## **MORE DETAILS**

Address:

Off California Road Farmville, NC 27828

Acreage: 13.2 acres

County: Pitt

MOPLS ID: 33501

**GPS Location:** 

35.624800 x -77.579000