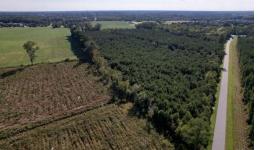

13.16 Acres of Recreational and Residential Land For Sale in Pitt County! This affordable property is the ideal recreational property. There are many places where treestands and hunting blinds can be situated. Trails and paths can also be easily established as well. In addition to the recreational potential, this property is also a great place for a rural homesite. No soil evaluation has been completed. Lastly, this tract is ideal for an entry level timberland investment property. The timber is roughly 10-12 years old.-

There is 650 feet of road frontage on California Road. From the property you are less than 5 minutes from Farmville and 15 minutes from Greenville. Highway 587 is only a few miles away. California Road is a rural area where the neighboring properties consist of either homesite or large tracts of farmland and or timberland. There are three types of soils present. Goldsboro (GoA), Lynchburg (LyA), and Rains (RaA).-