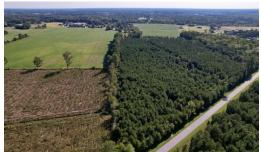

13.16 Acres of Recreational and Residential Land For Sale in Pitt County! This affordable property is the ideal recreational property. There are many places where treestands and hunting blinds can be situated. Trails and paths can also be easily established as well. In addition to the recreational potential, this property is also a great place for a rural homesite. No soil evaluation has been completed. Lastly, this tract is ideal for an entry level timberland investment property. The timber is roughly 10-12 years old.-

There is 650 feet of road frontage on California Road. From the property you are less than 5 minutes from Farmville and 15 minutes from Greenville. Highway 587 is only a few miles away. California Road is a rural area where the neighboring properties consist of either homesite or large tracts of farmland and or timberland. There are three types of soils present. Goldsboro (GoA), Lynchburg (LyA), and Rains (RaA).-