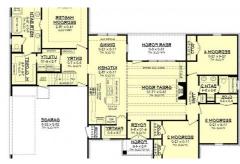

### **WITHDRAWN**

Gorgeous open floor plan with main level living in Appomattox! Situated on a semi wooded and level lot on a quiet street just outside the town this home checks all the boxes! The large open kitchen will show off granite counter tops, gas range with double ovens and a walk in pantry! Open to the great room and dining area that flow out to the large covered back deck! Main level suite with large bathroom, tile shower and lots of light! On the other side of the house there are an additional three bedrooms with full bath a half bath! Upstairs you'll find and additional large bonus room with full bath! This slab home has an oversized two car garage, big enough for suv's! Stop by and take a look as construction continues, New Construction is similar to photos.