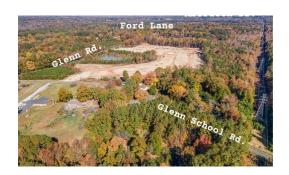

## **PENDING**

Prime residential vacant assemblage of land parcels in Northeast Durham. Easy access from I-885 N / 15 N in Durham. Currently zoned RR Suburban Tier; Future Mixed Residential per Durham Planning. The sale consists of 12 contiguous parcels for a total of 61 acres (approximately). Three separate entry points into and out of the lots. Annexation and Re-Zoning by Developer. Across the Highway from Walmart Neighborhood Center. Construction in progress on Glenn Crossing, a 50 acre townhouse development along Glenn Road.

## **MORE DETAILS**

Address:

1720 Glenn School Durham, NC 27704

Acreage: 61.0 acres

County: Durham

**GPS Location:** 

36.039310 x -78.830706

PRICE: \$3,400,000