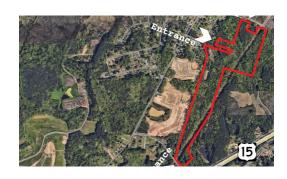

## **PENDING**

Prime residential vacant assemblage of land parcels in Northeast Durham. Easy access from I-885 N / 15 N in Durham. Currently zoned RR Suburban Tier; Future Mixed Residential per Durham Planning. The sale consists of 12 contiguous parcels for a total of 61 acres (approximately). Three separate entry points into and out of the lots. Annexation and Re-Zoning by Developer. Across the Highway from Walmart Neighborhood Center. Construction in progress on Glenn Crossing, a 50 acre townhouse development along Glenn Road.

## **MORE DETAILS**

Address:

1720 Glenn School Durham, NC 27704

Acreage: 61.0 acres

County: Durham

**GPS Location:** 

36.039310 x -78.830706

PRICE: \$3,400,000