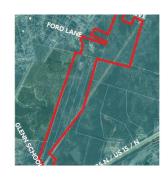

## **PENDING**

Prime residential vacant assemblage of land parcels in Northeast Durham. Easy access from I-885 N / 15 N in Durham. Currently zoned RR Suburban Tier; Future Mixed Residential per Durham Planning. The sale consists of 12 contiguous parcels for a total of 61 acres (approximately). Three separate entry points into and out of the lots. Annexation and Re-Zoning by Developer. Across the Highway from Walmart Neighborhood Center. Construction in progress on Glenn Crossing, a 50 acre townhouse development along Glenn Road.

## **MORE DETAILS**

Address:

1720 Glenn School Durham, NC 27704

Acreage: 61.0 acres

County: Durham

**GPS Location:** 

36.039310 x -78.830706

PRICE: \$3,400,000