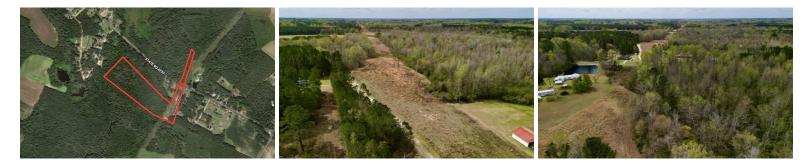

26.35 acres of Residential, Recreational Land For Sale in Robeson County, NC! This multi use property is located just outside of Fairmont. It features approximately 6 acres of cleared land that would be an ideal place for a homesite! There are numerous places where a home could be built. The open land could also be leased out for row crop agriculture like it has been in the past to produce annual income. There are also 20 acres of woodlands that consist primarily of hardwoods and a few scattered pines. The timberland tends to hold water during the winter months and is a great place to hunt ducks and other migratory waterfowl. There are also numerous places where treestands and box stands can be erected for hunting. Turkey tracks were also seen along the field edges.

## **MORE DETAILS**

**Address:** Off Atkinson Road Fairmont, NC 28340

Acreage: 26.4 acres

County: Robeson

MOPLS ID: 32588

**GPS Location:** 34.499900 x -79.060300