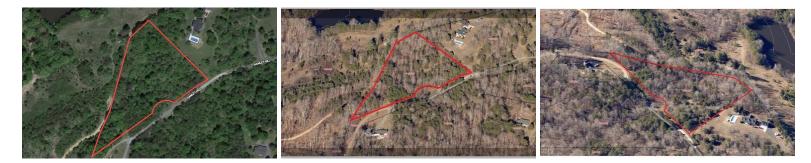

#### WITHDRAWN

Searching For an Affordable Homesite? Then Look No Further Than This Wooded Lot on Hamlet Hills Road! Call Andrew Walters at 252-904-3184 to schedule a showing today!

3.89 Acres of Residential Land For Sale in Rockingham County. Take a look at this affordable residential lot! This property is entirely wooded and features 700 +/- feet of road frontage on Hamlet Hill Road. There's a recorded plat on file, which is available upon request. There is an older perk test on file showing the land perked for a 3 bedroom double wide mobile home. That will need to be updated as it has expired. Modular and double wide mobile homes are allowed but only if placed on a permanent masonry foundation. All HOA documents, surveys, expired permits, etc are available.-

This is the ideal place to build your dream home in a quiet, secluded, yet easily accessible rural setting. The neighboring properties consist of vacant land and a few developed residential properties. The property is located almost equidistant in between Eden and Reidsville just outside of the Highway 14 corridor.-

# **MORE DETAILS**

Address: 189 Hamlet Hills Drive Reidsville, NC 27320

Acreage: 3.9 acres

County: Rockingham

MOPLS ID: 32506

**GPS Location:** 36.453200 x -79.692000