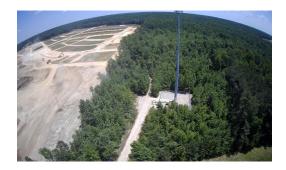

## **ACTIVE**

24.07 Acres located in the heart of ongoing land development in the hot Wendell Falls community. This tract of land sits in the heart of current land clearing for housing developments activity right now! All of the land is ready to be cleared and used to shape the future of this fast growing community. There is now a lot of lots this size left in this particular area as development has started to ramp up.