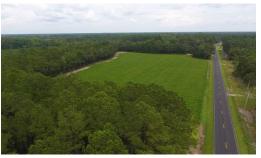

Located on Highway 904 near Pireway in Columbus County, North Carolina, is the perfect tract for anyone looking to build a home in the country. This smaller, manageable tract has great soil for having a large garden or food plots for hunting. Wildlife in the area includes whitetail deer, turkey, and other small game. Whether you plan to have a recreational tract or build a dream home, this property provides an easy 20-minute commute to Tabor City or just a short 30-minute drive to North Myrtle Beach, SC.