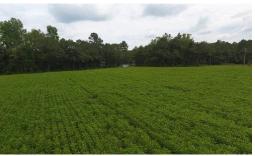

Located on Highway 904 near Pireway in Columbus County, North Carolina, is the perfect tract for anyone looking to build a home in the country. This smaller, manageable tract has great soil for having a large garden or food plots for hunting. Wildlife in the area includes whitetail deer, turkey, and other small game. Whether you plan to have a recreational tract or build a dream home, this property provides an easy 20-minute commute to Tabor City or just a short 30-minute drive to North Myrtle Beach, SC.