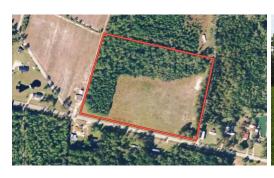

Located on Highway 904 near Pireway in Columbus County, North Carolina, is the perfect tract for anyone looking to build a home in the country. This smaller, manageable tract has great soil for having a large garden or food plots for hunting. Wildlife in the area includes whitetail deer, turkey, and other small game. Whether you plan to have a recreational tract or build a dream home, this property provides an easy 20-minute commute to Tabor City or just a short 30-minute drive to North Myrtle Beach, SC.

## **MORE DETAILS**

Address:

Off Swamp Fox Hwy E Tabor City, NC 28463

Acreage: 14.3 acres

County: Columbus

**MOPLS ID:** 31947

**GPS Location:** 

34.048000 x -78.661500