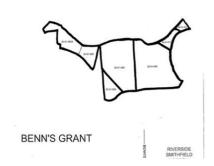

## 122 AC BENN'S GRANT (OFF OF) BOULEVARD, SMITHFIELD, ISLE OF WIGHT

## **ACTIVE**

122.58 Acres in Prime Location for Residential and Commercial Development. Located Behind Benn's Grant Subdivision & Approved Location of Riverside Smithfield Hospital. Based on Current Active & Pending Development Around this Site it is Ideal for Additional Residential, Multi Family, Commercial, Medical Offices, Mini Storage & More. Additional Adjoining Acreage May Also be Available. Located Off of Benn's Grant Boulevard with Easy Access to Benn's Church Blvd., Brewer's Neck Blvd. & Carrollton Blvd. for Access to All of the Greater Hampton Roads Region. Current Borrow Pit Permit is Active for 66 Acres of Property Which May Aid in the Site Development Process. Property Consists of 7 Tax Parcels. Priced at \$20,000 Per Acre.

## Address:

122 Ac Benn's Grant (off of) Boulevard Smithfield, Virginia 23430

Acreage: 122.6 acres

County: Isle of Wight

PRICE: \$2,451,600