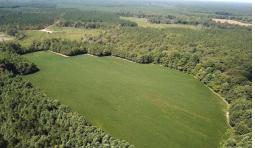

#### SOLD

Working 27 acre farm where wildlife abounds and off the beaten path makes for that perfect getaway and check out the price!-Call Danny Graham at-757-613-6059-to schedule a showing today.

Great opportunity for a piece of tranquility. 27 acres tract with 14 acres cleared and in crops. Remainder in woods and located in the Big Buck Country of Surry County! Wildlife abounds in this area. Only about 45 minutes from Richmond and closer to the Williamsburg area. Seller will deed a 20 foot wide easement to the property already in place. A very scenic drive through the woods and then into the field. This tract has a great mix of terrain with lots of edges which deer like. It has an assortment of hardwoods and pines, lowlands and uplands, and cropland. A couple of deer stands overlooking each one and you will be set for deer season. Don't forget turkey season either. Spend the rest of your time enjoying nature with your family and friends. Camp, shoot, hunt.- Great property for a weekend getaway and very affordable. Call Danny Graham at 757-613-6059 or email him at dgraham@mossyoakproperties.com to discuss or set up a time to see.