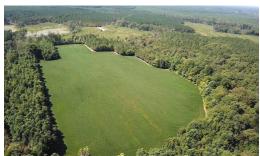

#### SOLD

Working 27 acre farm where wildlife abounds and off the beaten path makes for that perfect getaway and check out the price!-Call Danny Graham at-757-613-6059-to schedule a showing today.

Great opportunity for a piece of tranquility. 27 acres tract with 14 acres cleared and in crops. Remainder in woods and located in the Big Buck Country of Surry County! Wildlife abounds in this area. Only about 45 minutes from Richmond and closer to the Williamsburg area. Seller will deed a 20 foot wide easement to the property already in place. A very scenic drive through the woods and then into the field. This tract has a great mix of terrain with lots of edges which deer like. It has an assortment of hardwoods and pines, lowlands and uplands, and cropland. A couple of deer stands overlooking each one and you will be set for deer season. Don't forget turkey season either. Spend the rest of your time enjoying nature with your family and friends. Camp, shoot, hunt.- Great property for a weekend getaway and very affordable. Call Danny Graham at 757-613-6059 or email him at dgraham@mossyoakproperties.com to discuss or set up a time to see.