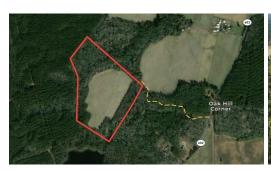

#### SOLD

Working 27 acre farm where wildlife abounds and off the beaten path makes for that perfect getaway and check out the price!-Call Danny Graham at-757-613-6059-to schedule a showing today.

Great opportunity for a piece of tranquility. 27 acres tract with 14 acres cleared and in crops. Remainder in woods and located in the Big Buck Country of Surry County! Wildlife abounds in this area. Only about 45 minutes from Richmond and closer to the Williamsburg area. Seller will deed a 20 foot wide easement to the property already in place. A very scenic drive through the woods and then into the field. This tract has a great mix of terrain with lots of edges which deer like. It has an assortment of hardwoods and pines, lowlands and uplands, and cropland. A couple of deer stands overlooking each one and you will be set for deer season. Don't forget turkey season either. Spend the rest of your time enjoying nature with your family and friends. Camp, shoot, hunt.- Great property for a weekend getaway and very affordable. Call Danny Graham at 757-613-6059 or email him at dgraham@mossyoakproperties.com to discuss or set up a time to see.

#### Address:

Off Laurel Springs Road Spring Grove, VA 23881

Acreage: 27.0 acres

County: Surry

**MOPLS ID: 31911** 

**GPS Location:** 

37.159812 x -77.076366

PRICE: \$105,000