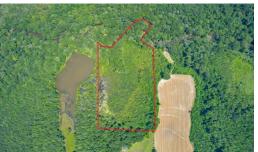

11.76 Acres of Residential and Recreational Land For Sale in Johnston County, NC! This affordable property is located off of old Murphy Road which is a paved surface road that turns into a gravel road. The property is accessible via a 50 foot deeded access private easement and there is a full boundary survey on file that is available upon request. The property is entirely wooded and totals 11.76 acres. There are some hardwoods that border the Little River which is the easternmost boundary of the property. There is some high ground where there are numerous pine trees. Very little of the property is encompassed within the wetland designated area. A recent soil evaluation has been conducted that found one large spot which would be suitable for a home site. That report will be available soon, as it was recently conducted. At its highest, the property is 210 feet in elevation and drops down to roughly 190 feet in elevation along the creek.-