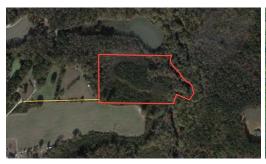

11.76 Acres of Residential and Recreational Land For Sale in Johnston County, NC! This affordable property is located off of old Murphy Road which is a paved surface road that turns into a gravel road. The property is accessible via a 50 foot deeded access private easement and there is a full boundary survey on file that is available upon request. The property is entirely wooded and totals 11.76 acres. There are some hardwoods that border the Little River which is the easternmost boundary of the property. There is some high ground where there are numerous pine trees. Very little of the property is encompassed within the wetland designated area. A recent soil evaluation has been conducted that found one large spot which would be suitable for a home site. That report will be available soon, as it was recently conducted. At its highest, the property is 210 feet in elevation and drops down to roughly 190 feet in elevation along the creek.-

## **MORE DETAILS**

Address:

Off Old Murphy Road Wendell, NC 27597

Acreage: 11.8 acres

County: Johnston

**MOPLS ID:** 31804

**GPS Location:** 

35.710700 x -78.274300