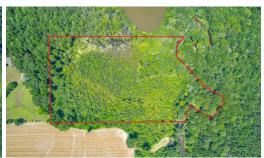

11.76 Acres of Residential and Recreational Land For Sale in Johnston County, NC! This affordable property is located off of old Murphy Road which is a paved surface road that turns into a gravel road. The property is accessible via a 50 foot deeded access private easement and there is a full boundary survey on file that is available upon request. The property is entirely wooded and totals 11.76 acres. There are some hardwoods that border the Little River which is the easternmost boundary of the property. There is some high ground where there are numerous pine trees. Very little of the property is encompassed within the wetland designated area. A recent soil evaluation has been conducted that found one large spot which would be suitable for a home site. That report will be available soon, as it was recently conducted. At its highest, the property is 210 feet in elevation and drops down to roughly 190 feet in elevation along the creek.-