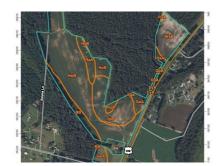

## SOLD

Farmer followed wheat with soybeans, and may harvest past 12/31/2022 lease expiration date if conditions prevent timely harvest. Hunting available. Farm last sold in 1913. Farm has 2 ponds, and multiple pond sites due to soils and 60' elevation range. 110-130 acres could be converted to higher use according to soil survey. Unique, nearly 1,700 s. f., s/s, 1BR frame home has 400A service, new well pump, water filtration system, good roof, 2 Siberian wood heaters, some heart pine floors, Cherry Great Room, LP tankless water heater, 2- half baths, 1 master bath, HVAC estimate \$12K for new system and ductwork in attic. Enclosed passive solar side porch, country front porch, multiple mature blueberry bushes, At 11am Thursday September 15, 2022, all bids (with 5% earnest money check payable to Charles Rountree atty. Trust Account) in hand will be opened at the tract. Sellers have no debt on property, and this is not a court ordered or estate sale. Owners reserve the right to reject any, or all bids, and to award the sale as they see fit.