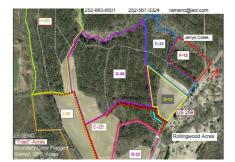

## SOLD

Farmer followed wheat with soybeans, and may harvest past 12/31/2022 lease expiration date if conditions prevent timely harvest. Hunting available. Farm last sold in 1913. Farm has 2 ponds, and multiple pond sites due to soils and 60' elevation range. 110-130 acres could be converted to higher use according to soil survey. Unique, nearly 1,700 s. f., s/s, 1BR frame home has 400A service, new well pump, water filtration system, good roof, 2 Siberian wood heaters, some heart pine floors, Cherry Great Room, LP tankless water heater, 2- half baths, 1 master bath, HVAC estimate \$12K for new system and ductwork in attic. Enclosed passive solar side porch, country front porch, multiple mature blueberry bushes, At 11am Thursday September 15, 2022, all bids (with 5% earnest money check payable to Charles Rountree atty. Trust Account) in hand will be opened at the tract. Sellers have no debt on property, and this is not a court ordered or estate sale. Owners reserve the right to reject any, or all bids, and to award the sale as they see fit.