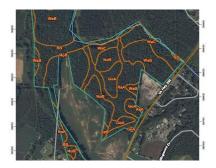

## SOLD

Farmer followed wheat with soybeans, and may harvest past 12/31/2022 lease expiration date if conditions prevent timely harvest. Hunting available. Farm last sold in 1913. Farm has 2 ponds, and multiple pond sites due to soils and 60' elevation range. 110-130 acres could be converted to higher use according to soil survey. Unique, nearly 1,700 s. f., s/s, 1BR frame home has 400A service, new well pump, water filtration system, good roof, 2 Siberian wood heaters, some heart pine floors, Cherry Great Room, LP tankless water heater, 2- half baths, 1 master bath, HVAC estimate \$12K for new system and ductwork in attic. Enclosed passive solar side porch, country front porch, multiple mature blueberry bushes, At 11am Thursday September 15, 2022, all bids (with 5% earnest money check payable to Charles Rountree atty. Trust Account) in hand will be opened at the tract. Sellers have no debt on property, and this is not a court ordered or estate sale. Owners reserve the right to reject any, or all bids, and to award the sale as they see fit.